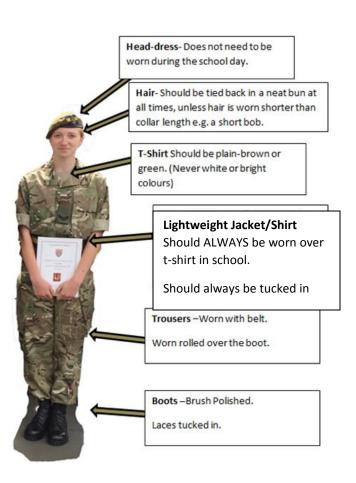

#### CCF Uniform:

CCF HOODED TOPS: Hooded tops should be worn to and from school by members of the CCF when in uniform.