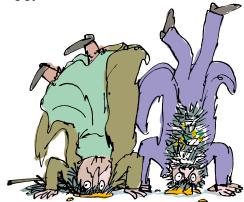

### Topsy-turvey TRICK

The trick-loving Twits play lots of horrible pranks on each other, but this simple trick is much less nasty.

You can bet your life Mrs Twit knew all the tricks. One morning she took out her glass eye and dropped it into Mr Twit's mug of beer when he wasn't looking.

Mr Twit sat there drinking the beer slowly. The froth made a white ring on the hairs around his mouth.

'You're plotting something,' Mrs Twit said, keeping her back turned so he wouldn't see that she had taken out her glass eye. 'Whenever you go all quiet like that I know very well you're plotting something.'

Mrs Twit was right. Mr Twit was plotting away like mad. He was trying to think up a really nasty trick he could play on his wife that day.

'You'd better be careful,' Mrs Twit said, 'because when I see you starting to plot, I watch you like a wombat.'

Suddenly, as Mr Twit tipped the last drop of beer down his throat,

he caught sight of Mrs Twit's awful glass eye staring up at him from the bottom of the mug. It made him jump.

'I told you I was watching you,' cackled Mrs Twit.