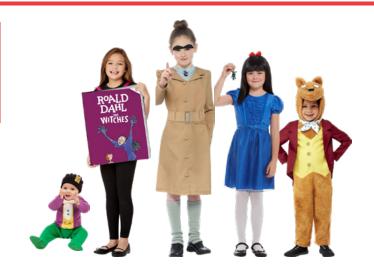

# Find your perfect costume for **WORLD BOOK DAY**

### Are you a well-dressed Wonka, a model Matilda or a fantastically stylish Mr Fox?

### FIND DIY COSTUME IDEAS ON: WWW.ROALDDAHL.COM/WORLD-BOOK-DAY

### FIND A FULL RANGE OF ROALD DAHL COSTUMES AT:

WWW.SMIFFYS.COM