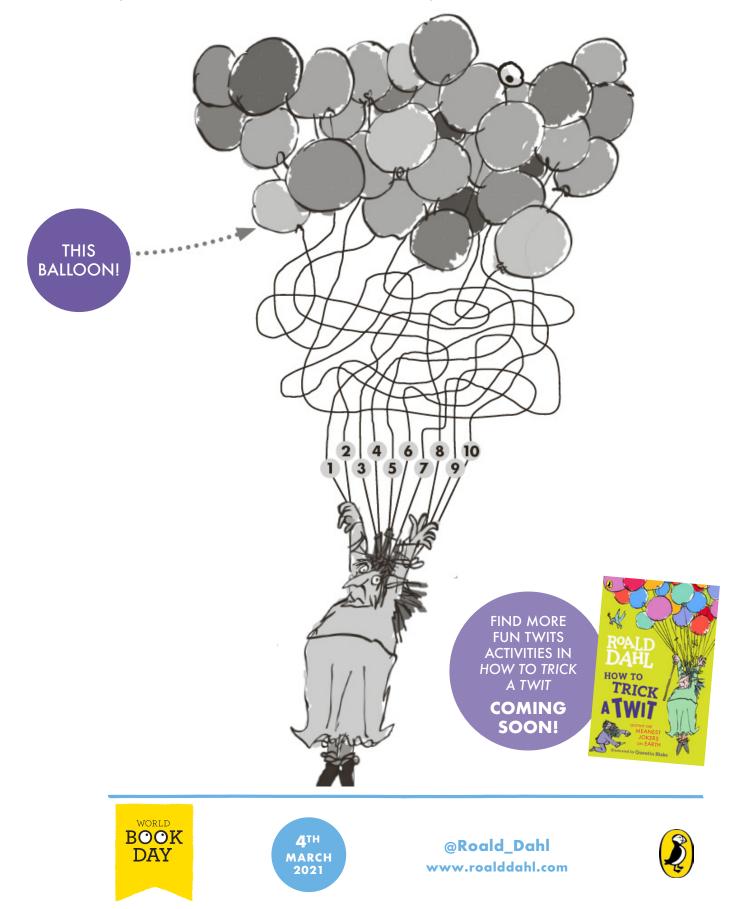

## Bamboozling BALLOONS

Mr Twit has tied 100 balloons to Mrs Twit and now she is ballooning up! But if one balloon is released then she'll float back down to Earth. Can you find out where the balloon's string is tied so she can release it?