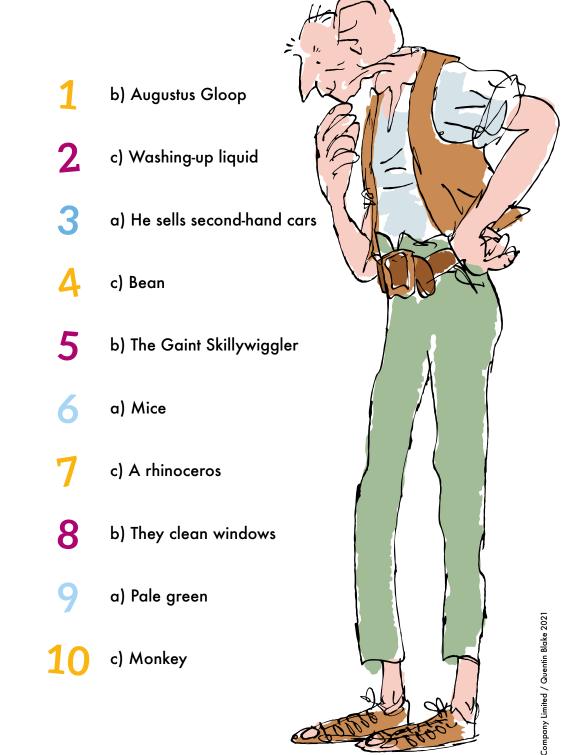

### 1 IN CHARLIE AND THE CHOCOLATE FACTORY, WHO FINDS THE FIRST GOLDEN TICKET?

- a) Veruca Salt
- b) Augustus Gloop
- c) Violet Beauregarde

### 2 IN GEORGE'S MARVELLOUS MEDICINE, WHICH OF THESE INGREDIENTS DOES NOT GO INTO GEORGE'S SAUCEPAN?

- a) Lipstick
- b) Bird seed
- c) Washing-up liquid

### IN MATILDA, WHAT IS MR WORMWOOD'S JOB?

- a) He sells second hand cars
- b) He owns a sweetshop
- c) He works in a supermarket

### IN **FANTASTIC MR FOX**, WHICH OF THE THREE FARMERS IS THE TALLEST?

- a) Boggis
- b) Bunce
- c) Bean

### IN THE TWITS, WHAT TERRIBLE BEAST DOES MR TWIT PRETEND THE FROG ON MRS TWIT'S PILLOW IS?

- a) The Huge Crabcruncher
- b) The Giant Skillywiggler
- c) The Enormous Blabbersnitch

### 6 IN THE WITCHES, WHICH ANIMAL DO THE WITCHES PLAN TO TURN CHILDREN INTO?

- a) Mice
- b) Toads
- c) Bats

### IN JAMES AND THE GIANT PEACH, WHICH ANIMAL DO JAMES' PARENTS HAVE AN UNFORTUNATE RUN-IN WITH?

- a) A polar bear
- b) A lion
- c) A rhinoceros

### IN THE GIRAFFE AND THE PELLY AND ME, WHAT DO THE THREE ANIMALS DO FOR WORK?

- a) They own a hair salon
- b) They clean windows
- c) They perform at children's birthday parties

### IN THE BFG, WHAT COLOUR IS FROBSCOTTLE?

- a) Pale green
- b) Dark purple
- c) Sky blue

### **10** IN THE ENORMOUS CROCODILE, WHAT KIND OF ANIMAL IS MUGGLE-WUMP?

- a) Elephant
- b) Hippopotamus
- c) Monkey
- ANSWERS ON PAGE 9

5