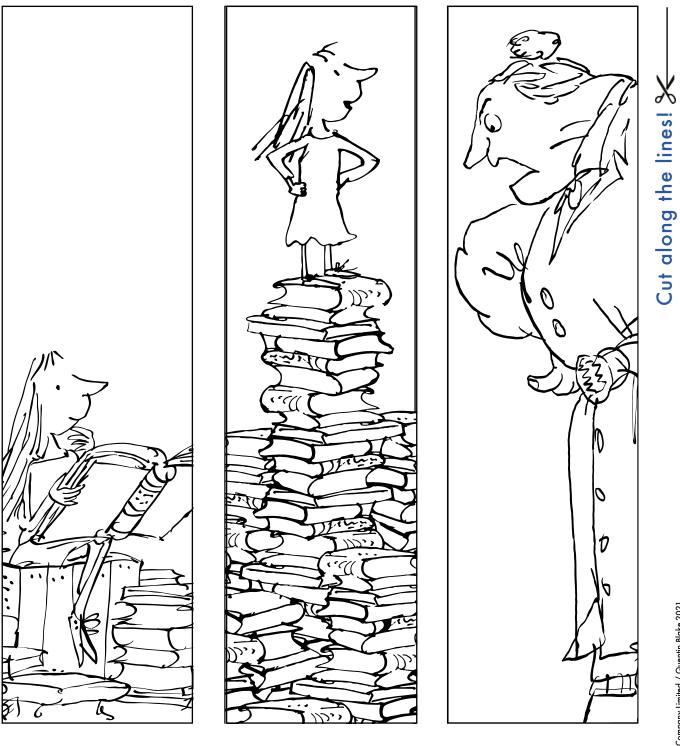

## Matilda's Brilliant **BOOKMARKS**

Colour in the bookmarks below and then cut along the lines for your very own personalised bookmarks.